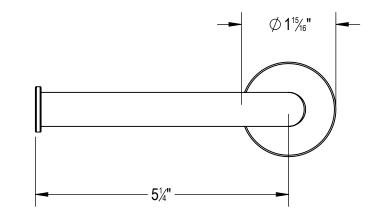

## Thompson Hotel Denver CO

TP Holder

| <ul> <li>Design &amp; Dimensions subject to change</li> <li>Consult your Symmons Sales Representative for Timeline</li> </ul> |                |                |          |                     | RES:                                                                       | *THIS DOCUMENT CONTAINS PROPRIETARY<br>INFORMATION OF SYMMONS INDUSTRIES, INC. AND<br>NEITHER THIS DOCUMENT OR ANY OF SAID<br>PROPRIETARY INFORMATION SHALL BE PUBLISHED,<br>REPRODUCED. COPIED. DISCLOSED OR USED FOR |
|-------------------------------------------------------------------------------------------------------------------------------|----------------|----------------|----------|---------------------|----------------------------------------------------------------------------|------------------------------------------------------------------------------------------------------------------------------------------------------------------------------------------------------------------------|
| PRODUCT NAME:                                                                                                                 |                | ADDITIONAL I   | NOTE:    |                     | ANY PURPOSE WITHOUT THE EXPRESS WRITTEN<br>PERMISSION OF A DULY AUTHORIZED |                                                                                                                                                                                                                        |
| TP Holder                                                                                                                     |                |                |          |                     | REPRESENTATIVE OF SYMMONS INDUSTRIES, INC."                                |                                                                                                                                                                                                                        |
| DATE                                                                                                                          | SYMMONS MODEL# | FLOW RATE:     | VERSION: | TOOLING:            | FINISH:                                                                    |                                                                                                                                                                                                                        |
| 6/10/2019                                                                                                                     | 229-TP-MB      |                | A        | No                  | Matte Black                                                                |                                                                                                                                                                                                                        |
|                                                                                                                               |                |                |          |                     |                                                                            | SYMMONS                                                                                                                                                                                                                |
| Approved by:                                                                                                                  |                | Approval Date: |          | Approval Signature: |                                                                            | SYMMONS INDUSTRIES<br>31 BROOKS DRIVE BRAINTREE, MA 02184<br>1-800-SYMMONS www.symmons.com                                                                                                                             |

## **Thompson Hotel Denver CO**

TP Holder

| <ul> <li>Design &amp; Dimensions subject to change</li> <li>Consult your Symmons Sales Representative for Timeline</li> </ul> |                |                  |          |                     | RES:        | *THIS DOCUMENT CONTAINS PROPRIETARY<br>INFORMATION OF SYMMONS INDUSTRIES, INC. AND<br>NEITHER THIS DOCUMENT OR ANY OF SAID<br>PROPRIETARY INFORMATION SHALL BE PUBLISHED,<br>REPRODUCED. COPIED. DISCLOSED OR USED FOR |
|-------------------------------------------------------------------------------------------------------------------------------|----------------|------------------|----------|---------------------|-------------|------------------------------------------------------------------------------------------------------------------------------------------------------------------------------------------------------------------------|
| PRODUCT NAME:                                                                                                                 |                | ADDITIONAL NOTE: |          |                     |             | ANY PURPOSE WITHOUT THE EXPRESS WRITTEN<br>PERMISSION OF A DULY AUTHORIZED                                                                                                                                             |
| TP Holder                                                                                                                     |                |                  |          |                     |             | REPRESENTATIVE OF SYMMONS INDUSTRIES, INC."                                                                                                                                                                            |
| DATE                                                                                                                          | SYMMONS MODEL# | FLOW RATE:       | VERSION: | TOOLING:            | FINISH:     |                                                                                                                                                                                                                        |
| 6/10/2019                                                                                                                     | 229-TP-MB      |                  | A        | No                  | Matte Black |                                                                                                                                                                                                                        |
|                                                                                                                               |                |                  |          |                     |             | SYMMONS                                                                                                                                                                                                                |
| Approved by:                                                                                                                  |                | Approval Date:   |          | Approval Signature: |             | SYMMONS INDUSTRIES<br>31 BROOKS DRIVE BRAINTREE, MA 02184<br>1-800-SYMMONS www.symmons.com                                                                                                                             |