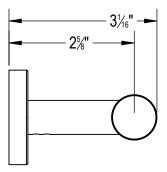

## Thompson Hotel Denver CO

TP Holder

| <ul> <li>Design &amp; Dimensions subject to change</li> <li>Consult your Symmons Sales Representative for Timeline</li> </ul> |                |                |          |                     | RES:                                                                       | *THIS DOCUMENT CONTAINS PROPRIETARY<br>INFORMATION OF SYMMONS INDUSTRIES, INC. AND<br>NEITHER THIS DOCUMENT OR ANY OF SAID<br>PROPRIETARY INFORMATION SHALL BE PUBLISHED,<br>REPRODUCED. COPIED. DISCLOSED OR USED FOR |
|-------------------------------------------------------------------------------------------------------------------------------|----------------|----------------|----------|---------------------|----------------------------------------------------------------------------|------------------------------------------------------------------------------------------------------------------------------------------------------------------------------------------------------------------------|
| PRODUCT NAME:                                                                                                                 |                | ADDITIONAL I   | NOTE:    |                     | ANY PURPOSE WITHOUT THE EXPRESS WRITTEN<br>PERMISSION OF A DULY AUTHORIZED |                                                                                                                                                                                                                        |
| TP Holder                                                                                                                     |                |                |          |                     | REPRESENTATIVE OF SYMMONS INDUSTRIES, INC."                                |                                                                                                                                                                                                                        |
| DATE                                                                                                                          | SYMMONS MODEL# | FLOW RATE:     | VERSION: | TOOLING:            | FINISH:                                                                    |                                                                                                                                                                                                                        |
| 6/10/2019                                                                                                                     | 229-TP-MB      |                | A        | No                  | Matte Black                                                                |                                                                                                                                                                                                                        |
|                                                                                                                               |                |                |          |                     |                                                                            | SYMMONS                                                                                                                                                                                                                |
| Approved by:                                                                                                                  |                | Approval Date: |          | Approval Signature: |                                                                            | SYMMONS INDUSTRIES<br>31 BROOKS DRIVE BRAINTREE, MA 02184<br>1-800-SYMMONS www.symmons.com                                                                                                                             |

## **Thompson Hotel Denver CO**

TP Holder

| <ul> <li>Design &amp; Dimensions subject to change</li> <li>Consult your Symmons Sales Representative for Timeline</li> </ul> |                |                  |          |                     | RES:        | *THIS DOCUMENT CONTAINS PROPRIETARY<br>INFORMATION OF SYMMONS INDUSTRIES, INC. AND<br>NEITHER THIS DOCUMENT OR ANY OF SAID<br>PROPRIETARY INFORMATION SHALL BE PUBLISHED,<br>REPRODUCED. COPIED. DISCLOSED OR USED FOR |
|-------------------------------------------------------------------------------------------------------------------------------|----------------|------------------|----------|---------------------|-------------|------------------------------------------------------------------------------------------------------------------------------------------------------------------------------------------------------------------------|
| PRODUCT NAME:                                                                                                                 |                | ADDITIONAL NOTE: |          |                     |             | ANY PURPOSE WITHOUT THE EXPRESS WRITTEN<br>PERMISSION OF A DULY AUTHORIZED                                                                                                                                             |
| TP Holder                                                                                                                     |                |                  |          |                     |             | REPRESENTATIVE OF SYMMONS INDUSTRIES, INC."                                                                                                                                                                            |
| DATE                                                                                                                          | SYMMONS MODEL# | FLOW RATE:       | VERSION: | TOOLING:            | FINISH:     |                                                                                                                                                                                                                        |
| 6/10/2019                                                                                                                     | 229-TP-MB      |                  | A        | No                  | Matte Black |                                                                                                                                                                                                                        |
|                                                                                                                               |                |                  |          |                     |             | SYMMONS                                                                                                                                                                                                                |
| Approved by:                                                                                                                  |                | Approval Date:   |          | Approval Signature: |             | SYMMONS INDUSTRIES<br>31 BROOKS DRIVE BRAINTREE, MA 02184<br>1-800-SYMMONS www.symmons.com                                                                                                                             |