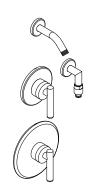

# SHOWER/HAND SHOWER TRIM MODEL: 0100-3505-L/HD-L/HS-TRM SPECIFICATION SUBMITTAL

# **FEATURE HIGHLIGHTS**

Shower/Hand Shower Trim shall include metal lever handles, shower arm with decorative flange, hand shower coupling with flange and in-line vacuum breaker.

Shower/Hand Shower Trim shall be metal construction plated in standard polished chrome finish.