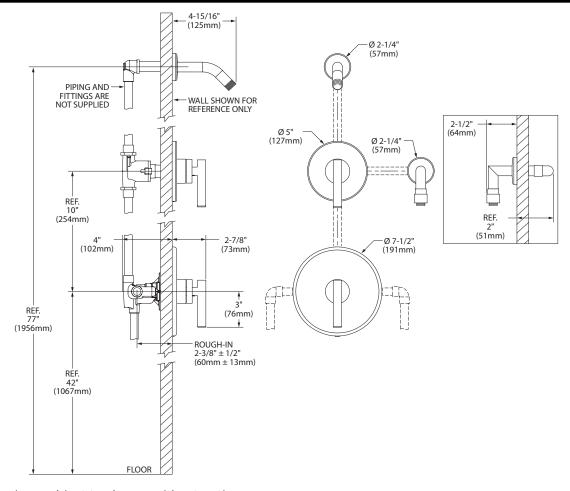

# SHOWER/HAND SHOWER TRIM MODEL: 0100-3505-L/HD-L/HS-TRM SPECIFICATION SUBMITTAL



# **FEATURE HIGHLIGHTS**

Shower/Hand Shower Trim shall include metal lever handles, shower arm with decorative flange, hand shower coupling with flange and in-line vacuum breaker.

Shower/Hand Shower Trim shall be metal construction plated in standard polished chrome finish.

### **COMPLIANCE**

- ASME A112.18.1/CSA B125.1
- ASSE 1014 (in-line vacuum breaker for back flow protection)



### **WARRANTY**

**5 Years** - for industrial/commercial installations.

Refer to symmons.com/warranty for complete warranty information.

# **DIMENSIONS**



Note: Dimensions subject to change without notice.