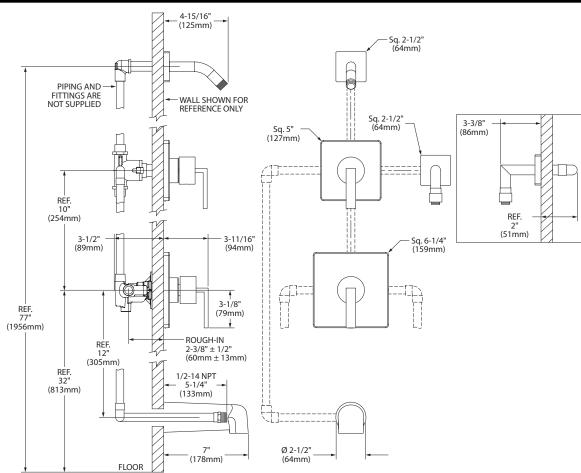

# **TUB/SHOWER/HAND SHOWER TRIM** MODEL: 0142-06-L/HDHSB-SS-TRM SPECIFICATION SUBMITTAL

## **FEATURE HIGHLIGHTS**

Tub/Shower/Hand Shower Trim shall include metal lever handles, shower arm with decorative flange, hand shower coupling with flange, in-line vacuum breaker and non-diverter tub spout. Tub/Shower/Hand Shower Trim shall be metal construction plated in standard polished chrome finish.

### COMPLIANCE

- ASME A112.18.1/CSA B125.1
- ASSE 1014 (in-line vacuum breaker for back flow protection)

### WARRANTY

5 Years - for industrial/commercial installations. Refer to symmons.com/warranty for complete warranty information.

#### DIMENSIONS



Note: Dimensions subject to change without notice.