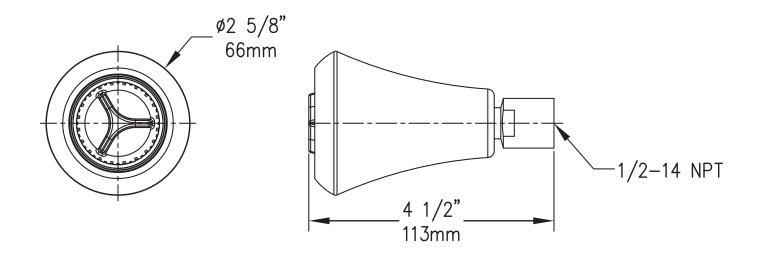

| installations.  10 Years - for commercial/industrial installations. Refer to www.symmons.com/warranty for complete warranty information. |
| Architect                   | ural/ Engineering Specification                                                | on                                                                                                                                       |

Symmons Clear-flo Brass Showerhead \_\_\_\_\_\_ Includes Female ball joint connection, Standard flow rate is 2.0 gpm (7.6 L/min), Polished Chrome finish. 10 Year Commercial Warranty. ASME A112.18.1/CSA B125.1 compliant. Available options: "1.5 - 1.5 (5.7 L/min) Flow rate restrictor", "STN - Satin Nickel finish", "304 - With 304 Head Bracket".



4-236

## **Dimensions**