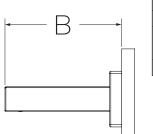

## Dimensions

| Measurements |                    |
|--------------|--------------------|
| А            | 8-3/8", 213 mm     |
| В            | 3-13/16", 97 mm    |
| С            | (2x) 1-7/8", 47 mm |
| D            | (2x) 11/16", 17 mm |
| E            | (4x) Hole Size     |
|              | Ø 5/16", 8 mm      |
| F            | 6-5/8" , 168 mm    |
|              |                    |

Note: Dimensions subject to change without notice.