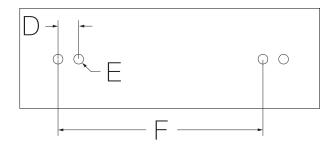

## Dimensions

| Measurements |                    |
|--------------|--------------------|
| А            | 8-3/8", 213 mm     |
| В            | 3-13/16", 97 mm    |
| С            | (2x) 1-7/8", 47 mm |
| D            | (2x) 11/16", 17 mm |
| E            | (4x) Hole Size     |
|              | Ø 5/16", 8 mm      |
| F            | 6-5/8" , 168 mm    |
|              |                    |

Note: Dimensions subject to change without notice.