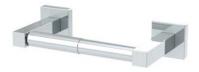

## 0630-DPTP Toilet Paper Holder **Specification Submittal**

| Model Numbers                                                                                                                                                                                                                                         | Specification                                                                                            |
|-------------------------------------------------------------------------------------------------------------------------------------------------------------------------------------------------------------------------------------------------------|----------------------------------------------------------------------------------------------------------|
| D 0630-DPTP<br>Toilet Paper Holder                                                                                                                                                                                                                    | Toilet Paper Holder shall be made from metal construction,<br>plated in standard polished chrome finish. |
| Warranty                                                                                                                                                                                                                                              |                                                                                                          |
| <ul> <li>Limited Lifetime - to the original end purchaser in consumer/residential installations.</li> <li>5 Years - for industrial/commercial installations.</li> <li>Refer to www.symmons.com/warranty for complete warranty information.</li> </ul> |                                                                                                          |