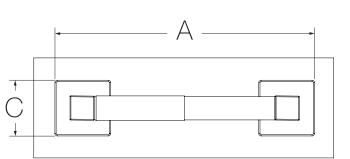

## Dimensions

| Measurements |                    |
|--------------|--------------------|
| А            | 8-3/8", 213 mm     |
| В            | 3-13/16", 97 mm    |
| С            | (2x) 1-7/8", 47 mm |
| D            | (2x) 11/16", 17 mm |
| E            | (4x) Hole Size     |
|              | Ø 5/16", 8 mm      |
| F            | 6-5/8" , 168 mm    |
|              |                    |

Note: Dimensions subject to change without notice.