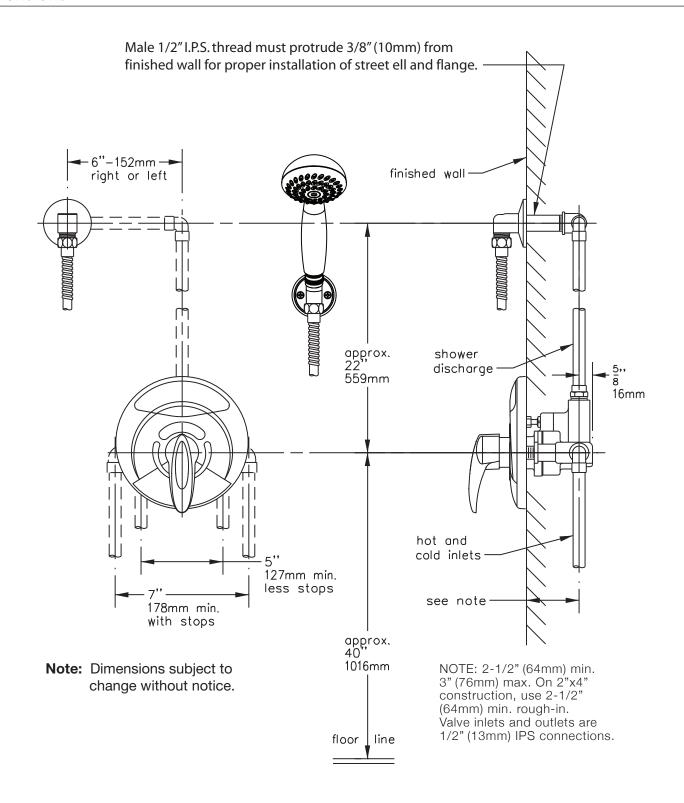

al/Engineering Specification**

Symmons Visu-Temp® Hand Shower System \_\_\_\_\_\_ Includes Symmons Visu-Temp® pressure-balancing mixing valve with Clear-vue™ thermometer and adjustable stop screw to limit handle turn, #VT-1, Euro-flo single mode wall/hand shower with flexible metal hose, in-line vacuum breaker, wall connection and flange, #FS-KIT that includes wand #460C, Standard flow rate is 2.0 gpm (7.6 L/min), and Polished Chrome finish (standard). When vacuum breaker is required order EF-109. 10 Year Commercial Warranty. ASME A112.18.1/CSA B125.1 compliant and lever handle meet ADA requirements for operation. Available options: X = Integral service stops, CHKS = Integral Check Stops, 1.5 = 1.5 gpm (5.7 L/min) flow restrictor, 72 = 6 foot hose, and R = Vinyl hose.

## **Dimensions**