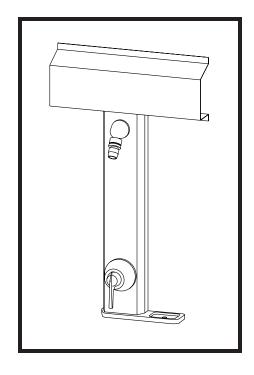

# **HYDAPIPE®**Surface Mounted Shower System

| □ 1-905S: | Horizontal piping configuration with soap dish |
|-----------|------------------------------------------------|
| □ 1-905:  | Horizontal piping configuration less soap dish |

Pressure Balancing mixing valve with screw driver service stops and adjustable stop screw to limit handle turn. Fre-Flo, all brass, vandal resistant head with ball joint on institutional type head bracket. Attached soap dish and matching horizontal supply covers and all fittings for direct connection to 1 1/2" copper horizontal supplies. 1 1/2" copper tubing not supplied by manufacturer. Stainless steel covering to be 18 gauge with #4 brush finish.