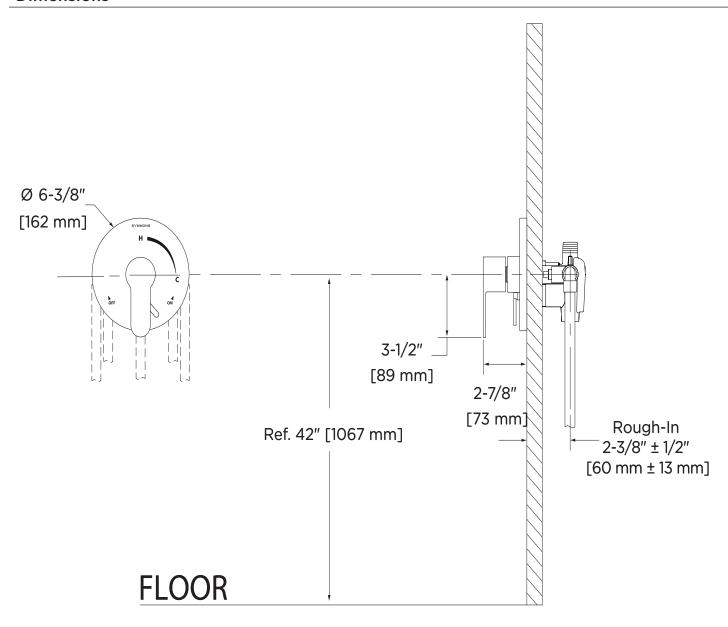

## **Dimensions**

#### **Notes:**

- 1) Valve body and piping not included and shown as reference only.
- 2) Plaster shield (p/n T-176) for drywall, plaster, or other type walls 1/2" or greater.
- 3) All dimensions measured from nominal rough-in.
- 4) Dimensions subject to change without notice.