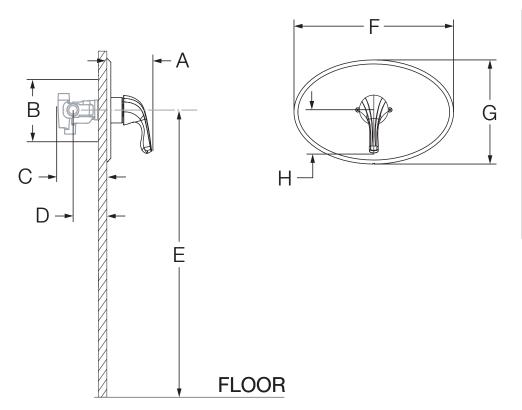

## **Dimensions**

| Measurements |                                            |  |
|--------------|--------------------------------------------|--|
| Α            | 3 5/8", 92 mm                              |  |
| В            | Shower Valve Hole Size<br>Min. Ø 3", 76 mm |  |
|              | Max. Ø 4", 102 mm                          |  |
| С            | 3 1/2", 89 mm                              |  |
| D            | Rough-in                                   |  |
|              | 2 3/8" ± 1/2", 60 mm ± 13                  |  |
|              | mm                                         |  |
| E            | Ref. 42", 1067 mm                          |  |
| F            | 13", 330 mm                                |  |
| G            | 8 1/4", 210 mm                             |  |
| Н            | 3 1/2", 89 mm                              |  |

## **Notes:**

- 1) All dimensions measured from nominal rough-in (see D as reference).
- 2) Dimensions subject to change without notice.