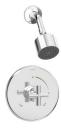

Location:

3532-B Tub/Shower System **Specification Submittal** 

| Feature Highlights     |                                                                                                                                                          |                                                  |                                                                              | Options/Modifications cont.                                                                                                                 |                                                                                                                                                                                                            |
|------------------------|----------------------------------------------------------------------------------------------------------------------------------------------------------|--------------------------------------------------|------------------------------------------------------------------------------|---------------------------------------------------------------------------------------------------------------------------------------------|------------------------------------------------------------------------------------------------------------------------------------------------------------------------------------------------------------|
| •                      | Adjusta<br>7" dive<br>1 mode<br>2.5 gpr<br>Compo                                                                                                         | rter tub :<br>e shower<br>n (9.5 L/<br>enents sl | screw to limit handle turn spout                                             | □ -X □ -X-CHKS □ -STN                                                                                                                       | Integral service stops - allows water shutoff at valve for service Integral check stops - for use in installations where a positive shut-off device is used downstream of mixing valve Satin Nickel finish |
| Model Numbers          |                                                                                                                                                          |                                                  |                                                                              | Note: Append appropriate -suffix to model number.                                                                                           |                                                                                                                                                                                                            |
|                        | 3532-B Tub/Shower System with Symmons Temptrol® 4-port pressure balancing mixing valve 46-2-BODY Symmons Temptrol 4-port pressure balancing mixing valve |                                                  |                                                                              | Compliance  - ASME A112.18.1/CSA B125.1                                                                                                     |                                                                                                                                                                                                            |
|                        | 46-2X-                                                                                                                                                   | BODY                                             |                                                                              | Warranty                                                                                                                                    |                                                                                                                                                                                                            |
| Or                     | Symmons Temptrol 4-port pressure balancing mixing valve with integral service stops  otions/Modifications                                                |                                                  |                                                                              | Limited Lifetime - to the original end purchaser in consumer/residential installations.  5 Years - for industrial/commercial installations. |                                                                                                                                                                                                            |
| Options/ Would Cations |                                                                                                                                                          |                                                  |                                                                              | Refer to www.symmons.com/warranty for complete                                                                                              |                                                                                                                                                                                                            |
|                        | -1.5                                                                                                                                                     | CG                                               | 1.5 gpm (5.7 L/min) flow restrictor                                          | warranty informa                                                                                                                            | tion.                                                                                                                                                                                                      |
|                        | -2.0                                                                                                                                                     |                                                  | 2.0 gpm (7.6 L/min) flow restrictor                                          |                                                                                                                                             |                                                                                                                                                                                                            |
|                        | Delete<br>Suffix                                                                                                                                         |                                                  | Chrome only plastic escutcheon on valve with color graphics/indicators       |                                                                                                                                             |                                                                                                                                                                                                            |
|                        | -IPS                                                                                                                                                     |                                                  | 1/2" female IPS connections                                                  |                                                                                                                                             |                                                                                                                                                                                                            |
|                        | -L/HD                                                                                                                                                    |                                                  | Less showerhead                                                              |                                                                                                                                             |                                                                                                                                                                                                            |
|                        | -REB                                                                                                                                                     |                                                  | Rebuild trim kit, includes TA-10 and TA-4                                    |                                                                                                                                             |                                                                                                                                                                                                            |
|                        | -REV                                                                                                                                                     |                                                  | Reverse coring, hot on right, cold on left, for back to back installations   |                                                                                                                                             |                                                                                                                                                                                                            |
|                        | -SH2                                                                                                                                                     |                                                  | Alternative 352SH-3, 3 mode showerhead (Chrome and Satin Nickel finish only) |                                                                                                                                             |                                                                                                                                                                                                            |
|                        | -SH3                                                                                                                                                     |                                                  | Alternative 362SH Duro showerhead                                            |                                                                                                                                             |                                                                                                                                                                                                            |
|                        | -SH4                                                                                                                                                     |                                                  | Alternative 361SH Duro square showerhead                                     |                                                                                                                                             |                                                                                                                                                                                                            |
|                        | -SS                                                                                                                                                      | (**************************************          | Slip spout (available in chrome and STN finish only)                         |                                                                                                                                             |                                                                                                                                                                                                            |
|                        | -T2                                                                                                                                                      |                                                  | Alternative 361DTS, diverter square tub spout                                |                                                                                                                                             |                                                                                                                                                                                                            |
|                        | -TRM                                                                                                                                                     |                                                  | Trim only, valve must be ordered separately                                  |                                                                                                                                             |                                                                                                                                                                                                            |
|                        | -VP                                                                                                                                                      |                                                  | Vandal resistant escutcheon screws in place of standard screws               |                                                                                                                                             |                                                                                                                                                                                                            |