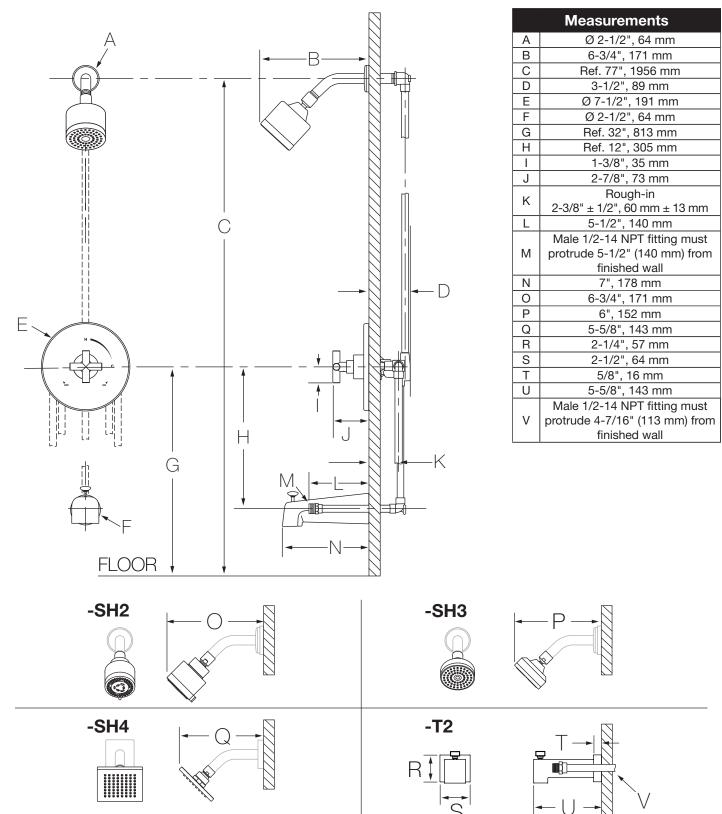

## **Dimensions**

## Notes:

- 1) Plaster shield (p/n T-176) for dry wall, plaster or other type walls 1/2" or greater.
- 2) Do not install positive shut-off device/devices that do not allow the valve to flow at least 1.5 gpm to valve outlets.
- 3) All dimensions measured from nominal rough-in (see K as reference).
- 4) Dimensions subject to change without notice.