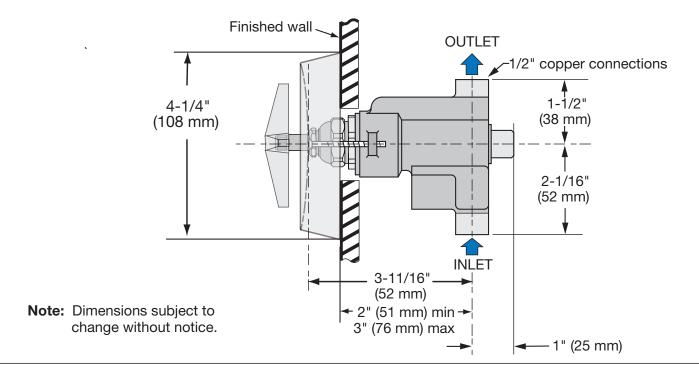

### **Dimensions** Shower off Shower Valve System, 4-420-HV

## Dimensions Shower off Shower Valve System, 4-420-HV-L

**WARNING:** This product can expose you to chemicals including lead, which is known to the state of California to cause cancer, birth defects, or other reproductive harm. For more information, go to www.P65Warnings.ca.gov.