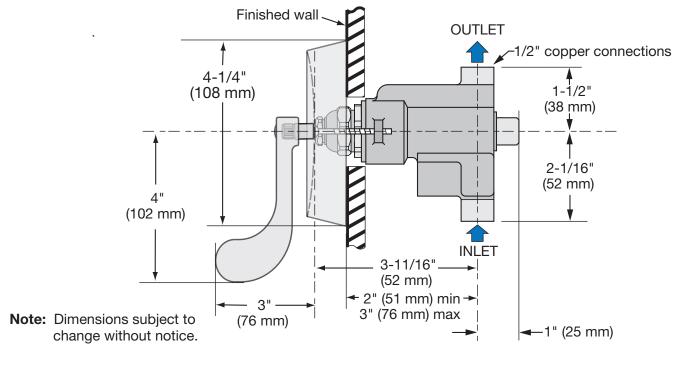

### **Dimensions** Shower off Shower Valve System, 4-420-HV

## Dimensions Shower off Shower Valve System, 4-420-HV-L

**WARNING:** This product can expose you to chemicals including lead, which is known to the state of California to cause cancer, birth defects, or other reproductive harm. For more information, go to www.P65Warnings.ca.gov.