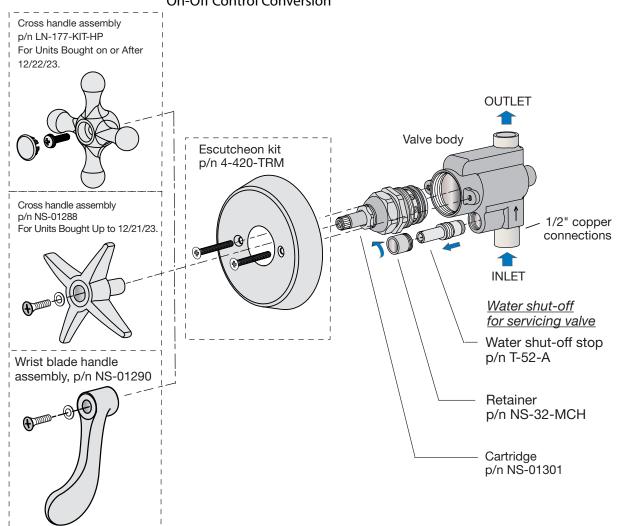

# **Parts Assembly** Shower off Shower Valve System, *4-420-HV Series* On-Off Control Conversion