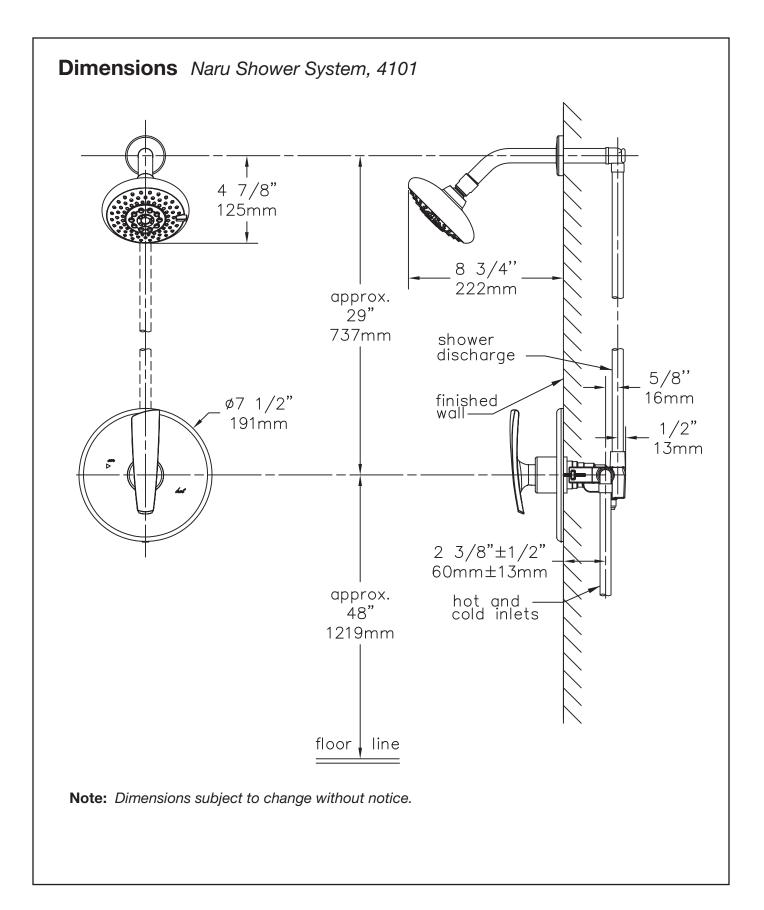

wer System with Symmons

#### Standards / Certifications

ASME A112.18.1-2005/CSA B125.1-05

### **Options / Modifications**

Append appropriate -suffix to model number.

- ☐ -IPS 1/2 inch female IPS connections on Symmons Temptrol® mixing valve
- -X Symmons Temptrol<sup>®</sup> pressure balancing mixing valve includes integral service stops to allow water shut-off for service, p/n 4000-X-BODY. (Option only applies when ordering model 4101.)
- □ -2.0 2.0 (7.6 L/min) Flow rate restrictor
  - ☐ -1.5 1.5 (5.7 L/min) Flow rate restrictor

## **Finish Options**

Append appropriate -suffix to model number.

- ☐ -STN Satin nickel finish
- ☐ -PNL Polished nickel finish

## Warranty

- Limited Lifetime to the original end purchaser in consumer installations.
- 5 years for commercial installations



Symmons Industries, Inc. • 31 Brooks Drive • Braintree, MA 02184 (800) 796-6667, (781) 848-2250 • Fax (800) 961-9621, (781) 664-1300 Website: www.symmons.com • Email: customerservice@symmons.com