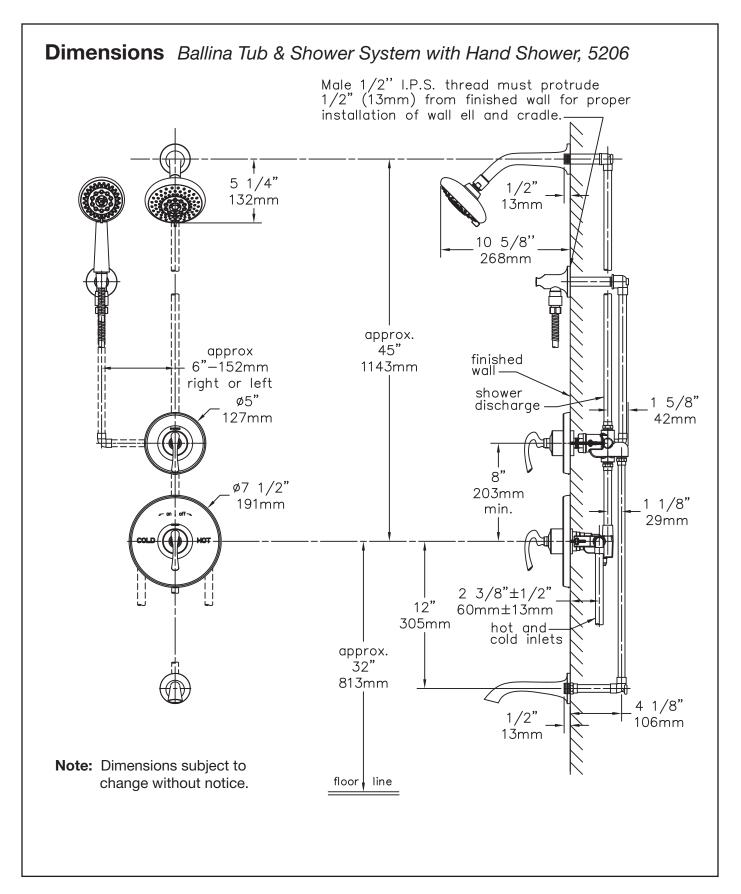

# **Tub & Shower System with Hand Shower** 5206 **Specification Submittal**

## **Feature Highlights**

- Symmons tub and shower system with lever handles.
- Symmons Temptrol® pressure balancing mixing valve with adjustable stop screw to limit handle turn.
- Separate triple outlet lever diverter valve
- Wall/hand shower with 5 foot flexible metal hose, in-line vacuum breaker, wall connection and cradle for hand shower mounting
- Shower head with mounting bracket
- Standard flow rate is 2.5 gpm (9.5 L/min)
  Optional lower flow rate restrictor available
- Tub spout
- Polished chrome finish