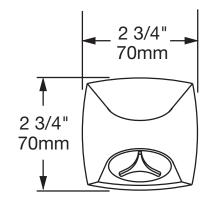

# **Dimensions** Showerhead, 4-150

3 1/4" 83mm

**Note:** Dimensions subject to change without notice.