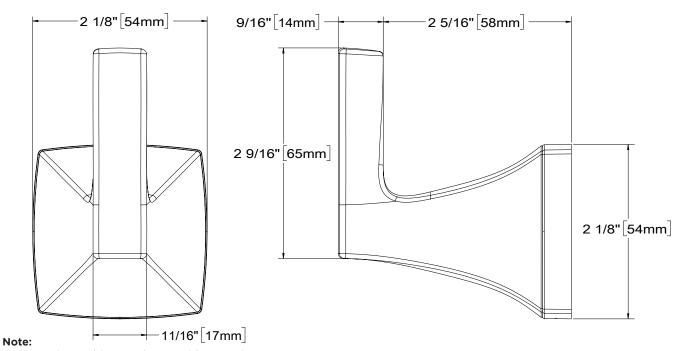

|
|                                                                                                                                 | Limited Lifetime - to the original end purchaser in consumer/residential installations.  10 Years - for commercial/industrial installations. Refer to www.symmons.com/warranty for complete warranty information. |

## **Architectural/Engineering Specification**

Symmons \_\_\_\_\_\_ robe hook includes metal construction, polished chrome standard finish, and RA-09132 mounting hardware. 10 Year Commercial Warranty. Available options: "STN - Satin Nickel finish", and "MB - Matte Black finish".

## **Dimensions**



1) Dimensions subject to change without notice.