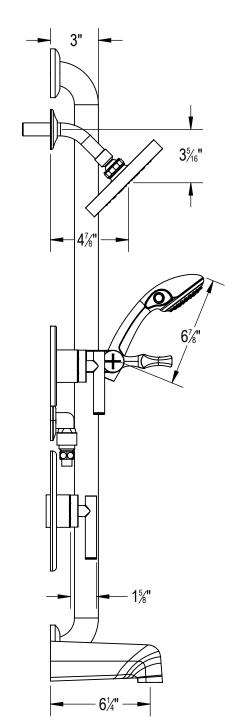

## **Hyatt Place/Hyatt House Brand Standard**

Tub/Shower/Handheld

| Design & Dimensions subject to change     Consult your Symmons Sales Representative for Timeline |                           |                  | REQUIRES:<br>46-2X-BODY, 3DIV-BODY |
|--------------------------------------------------------------------------------------------------|---------------------------|------------------|------------------------------------|
| PRODUCT NAME:<br>Tub/Shower/Handheld                                                             |                           | ADDITIONAL NOTE: |                                    |
| DATE                                                                                             | SYMMONS MODEL#            | VERSION:         | FINISH:                            |
| 8-30-2017                                                                                        | 0488-3506-CYL-T736-2.0TRM | A                | Polished Chrome                    |
| Approved by:                                                                                     |                           | Approval Date:   | Approval Signature:                |

## **Hyatt Place/Hyatt House Brand Standard**

Tub/Shower/Handheld

| Design & Dimensions subject to change     Consult your Symmons Sales Representative for Timeline |                           |                  | REQUIRES:<br>46-2X-BODY, 3DIV-BODY | II<br>N<br>P |
|--------------------------------------------------------------------------------------------------|---------------------------|------------------|------------------------------------|--------------|
| PRODUCT NAME: Tub/Shower/Handheld                                                                |                           | ADDITIONAL NOTE: |                                    | A<br>P<br>R  |
| DATE                                                                                             | SYMMONS MODEL#            | VERSION:         | FINISH:                            |              |
| 8-30-2017                                                                                        | 0488-3506-CYL-T736-2.0TRM | A                | Polished Chrome                    | 9            |
| Approved by:                                                                                     |                           | Approval Date:   | Approval Signature:                | S<br>3       |