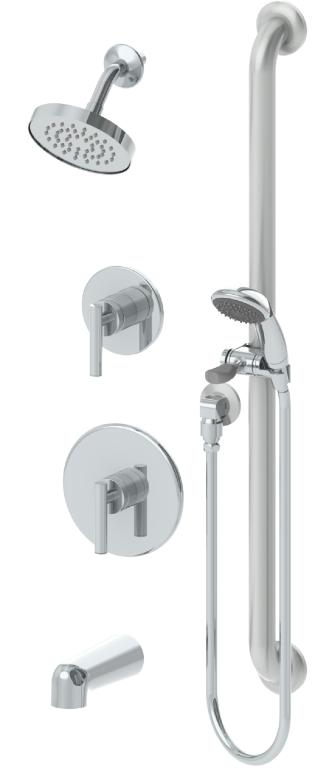

## **Hyatt Place/Hyatt House Brand Standard**

Tub/Shower/Handheld

| Design & Dimensions subject to change     Consult your Symmons Sales Representative for Timeline |                           |                  | REQUIRES:<br>46-2X-BODY, 3DIV-BODY |
|--------------------------------------------------------------------------------------------------|---------------------------|------------------|------------------------------------|
| PRODUCT NAME:<br>Tub/Shower/Handheld                                                             |                           | ADDITIONAL NOTE: |                                    |
| DATE                                                                                             | SYMMONS MODEL#            | VERSION:         | FINISH:                            |
| 8-30-2017                                                                                        | 0488-3506-CYL-T736-2.0TRM | A                | Polished Chrome                    |
| Approved by:                                                                                     |                           | Approval Date:   | Approval Signature:                |

## **Hyatt Place/Hyatt House Brand Standard**

Tub/Shower/Handheld

| Design & Dimensions subject to change     Consult your Symmons Sales Representative for Timeline |                           |                  | REQUIRES:<br>46-2X-BODY, 3DIV-BODY | II<br>N<br>P |
|--------------------------------------------------------------------------------------------------|---------------------------|------------------|------------------------------------|--------------|
| PRODUCT NAME: Tub/Shower/Handheld                                                                |                           | ADDITIONAL NOTE: |                                    | A<br>P<br>R  |
| DATE                                                                                             | SYMMONS MODEL#            | VERSION:         | FINISH:                            |              |
| 8-30-2017                                                                                        | 0488-3506-CYL-T736-2.0TRM | A                | Polished Chrome                    | 9            |
| Approved by:                                                                                     |                           | Approval Date:   | Approval Signature:                | S<br>3       |