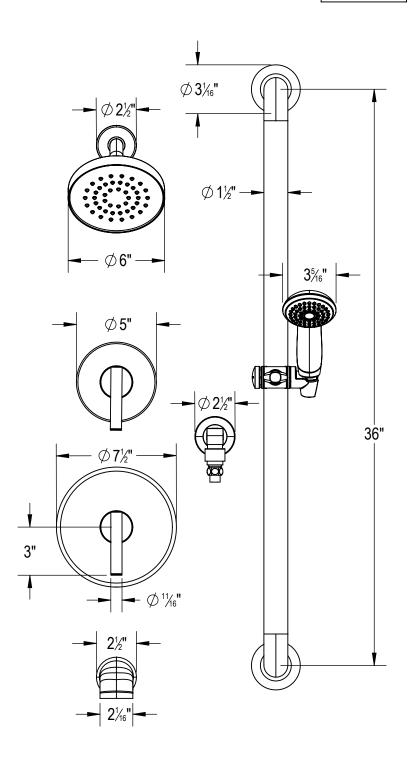

## **Hyatt Place/Hyatt House Brand Standard**

Tub/Shower/Handheld

| Design & Dimensions subject to change     Consult your Symmons Sales Representative for Timeline |                           |                  | REQUIRES:<br>46-2X-BODY, 3DIV-BODY |
|--------------------------------------------------------------------------------------------------|---------------------------|------------------|------------------------------------|
| PRODUCT NAME:<br>Tub/Shower/Handheld                                                             |                           | ADDITIONAL NOTE: |                                    |
| DATE                                                                                             | SYMMONS MODEL#            | VERSION:         | FINISH:                            |
| 8-30-2017                                                                                        | 0488-3506-CYL-T736-2.0TRM | A                | Polished Chrome                    |
| Approved by:                                                                                     |                           | Approval Date:   | Approval Signature:                |

## **Hyatt Place/Hyatt House Brand Standard**

Tub/Shower/Handheld

| Design & Dimensions subject to change     Consult your Symmons Sales Representative for Timeline |                           |                  | REQUIRES:<br>46-2X-BODY, 3DIV-BODY | II<br>N<br>P |
|--------------------------------------------------------------------------------------------------|---------------------------|------------------|------------------------------------|--------------|
| PRODUCT NAME: Tub/Shower/Handheld                                                                |                           | ADDITIONAL NOTE: |                                    | A<br>P<br>R  |
| DATE                                                                                             | SYMMONS MODEL#            | VERSION:         | FINISH:                            |              |
| 8-30-2017                                                                                        | 0488-3506-CYL-T736-2.0TRM | A                | Polished Chrome                    | 9            |
| Approved by:                                                                                     |                           | Approval Date:   | Approval Signature:                | S<br>3       |