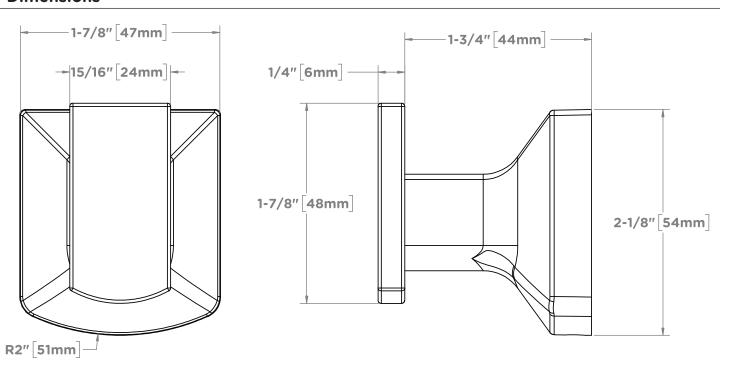

|
| <ul> <li>Metal construction</li> <li>Standard finish is polished chrome</li> <li>RA-030 mounting hardware included</li> </ul> | Limited Lifetime - to the original end purchaser in consumer/residential installations.  10 Years - for commercial/industrial installations. Refer to www.symmons.com/warranty for complete warranty information. |

## **Architectural/Engineering Specification**

Symmons \_\_\_\_\_\_ robe hook includes metal construction, polished chrome standard finish, and RA-030 mounting hardware. 10 Year Commercial Warranty. Available options: "STN - Satin Nickel finish", and "MB - Matte Black finish".

## **Dimensions**