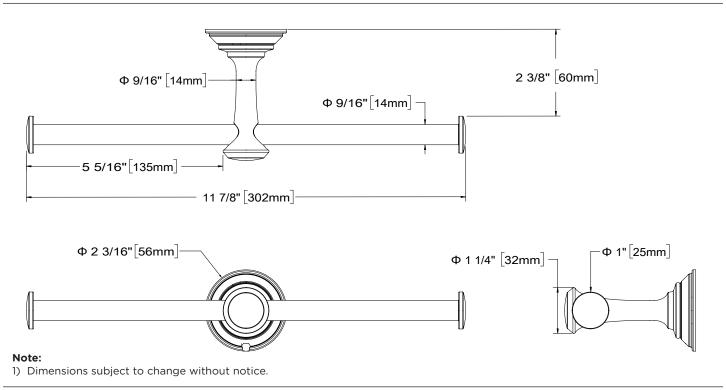

## Dimensions

Symmons Industries, Inc. • 31 Brooks Drive • Braintree, MA 02184 • Phone: (800) 796-6667 • Fax: (800) 961-9621 Copyright © 2024 Symmons Industries, Inc. • symmons.com • gethelp@symmons.com • ZV-3931 REV 0 • 022124