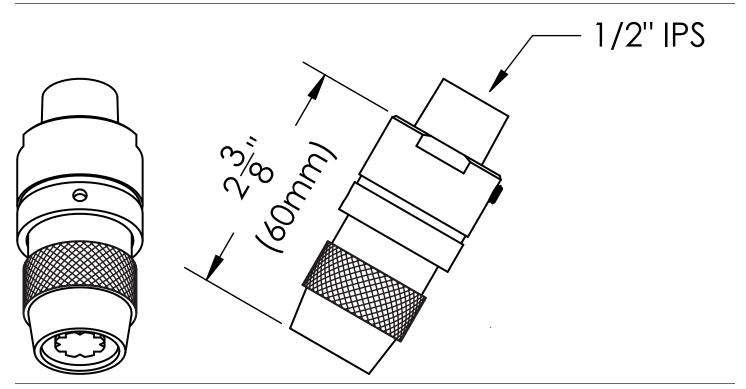

|
| - ASME A112.18.1/CSA B125.1<br>- Buy American Act |                             |                                                                                                                                                                                                                                    |

## Architectural/ Engineering Specification

Symmons \_\_\_\_\_\_. Includes 2.0 gpm aerator and 1 mode showerhead that is all brass construction and vandal resistant. "10 Year Commercial Warranty". ASME A112.18.1/CSA B125.1 and Buy American Act compliant. Available in "1.5 - 1.5 gpm (5.7 L/min) aerator.

## Dimensions