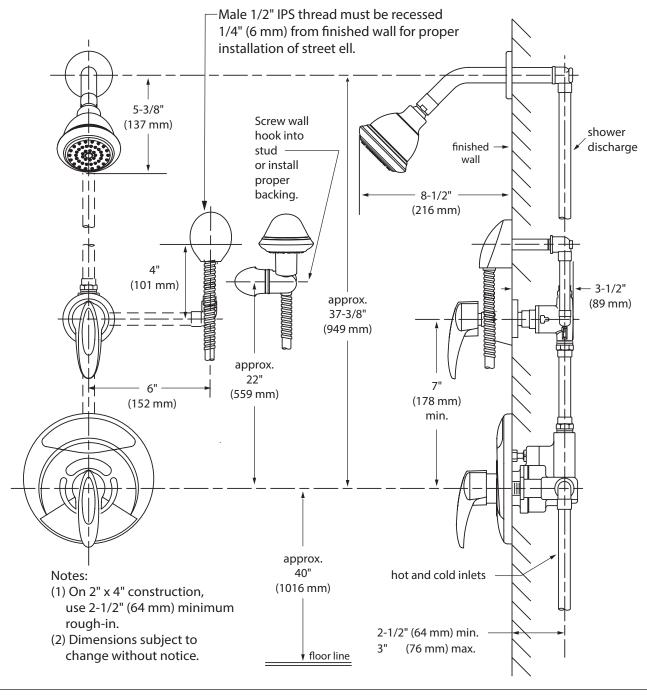

## **Dimensions**

Dimensions Visu-Temp Shower System with Hand Shower, 1-1170VT-H401-V