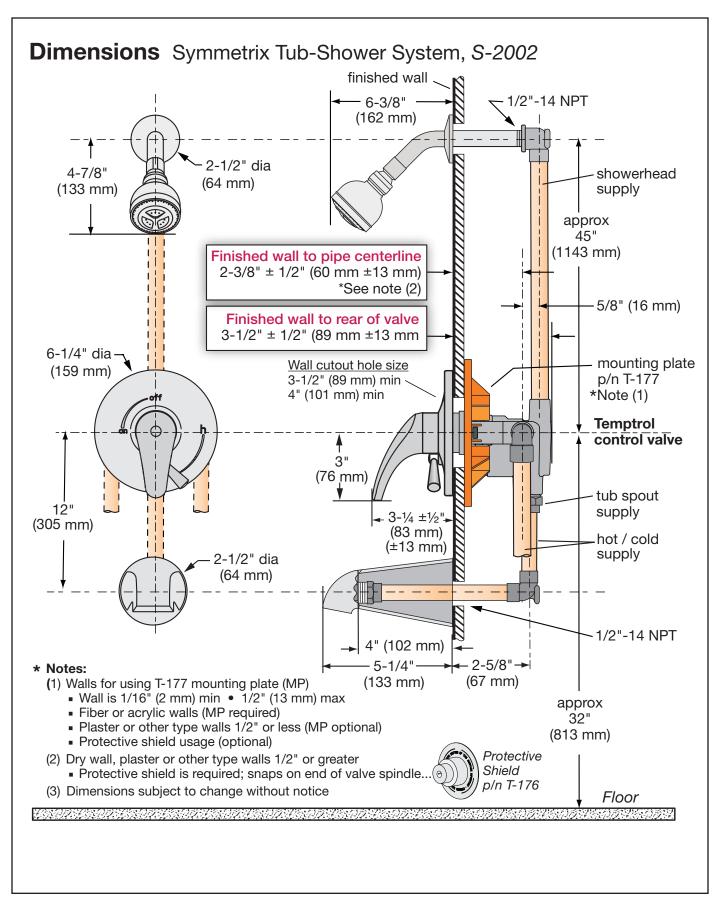

# Tub-Shower System S-2002 **Specification Submittal**

## Feature Highlights

- Symmons Tub-Shower System with LR style lever handle
- Symmons Temptrol<sup>®</sup> pressure-balancing mixing valve with adjustable stop screw to limit temperature adjust handle turn and a secondary integral diverter with lever handle for selecting between tub and shower
- Showerhead #4-141 single mode with adjustable flood or mist spray
- Showerhead mounting arm and flange
- Flow rate 2.5 gpm (9.5 L/min) Optional lower flow rate restrictor available

- Open flow 5-1/4" zinc tub spout, #060
- Polished chrome finish (standard)