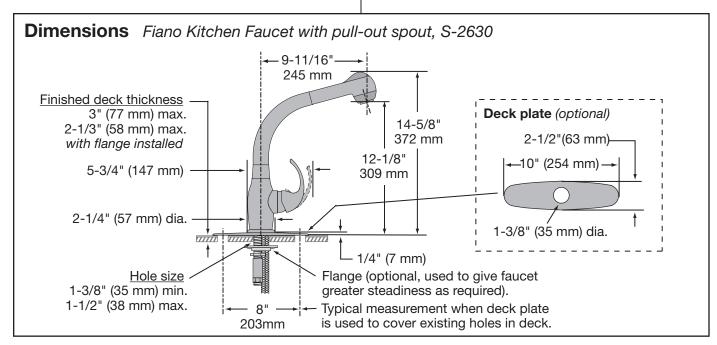

ppropriate -suffix to model number.

- ☐ -STN Satin nickel
- ☐ -STS Stainless Steel finish
  - Polished chrome (standard finish)

#### **Options / Modifications**

Append appropriate -suffix to model number.

## Warranty

- Limited Lifetime to the original end purchaser in consumer installations.
- 5 years for commercial installations

## **Feature Highlights**

- Single handle kitchen faucet with horizontal pull-out spray spout with retractable pull-out spray hose
- Pull-out spray spout has spray to stream touch control
- Integral vacuum breaker and ceramic control components
- Braided hose connections
- Single hole or three hole installation (includes optional deck plate / escutcheon)

#### Standards / Certifications

ASME A112.18.1-2005/CSA B125.1-05



Compliant for lever handle only