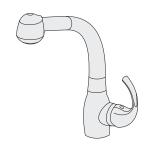

## **Feature Highlights**

- Single handle kitchen faucet with horizontal pull-out spray spout with retractable pull-out spray hose
- Pull-out spray spout has spray to stream touch control
- Integral vacuum breaker and ceramic control components
- Braided hose connections
- Single hole or three hole installation (includes optional deck plate / escutcheon)