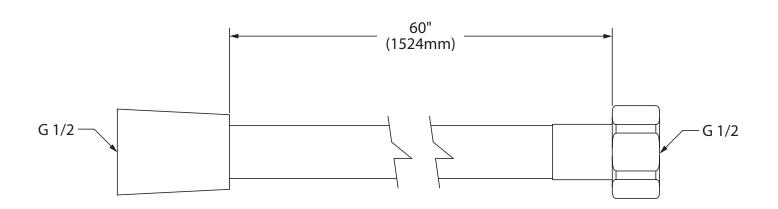

pliance                                              |                     |                                                                                                                                                                             |
| • ASME A112.18.1/CSA B125.1.                            |                     |                                                                                                                                                                             |

## **Architectural/ Engineering Specification**

Symmons \_\_\_\_\_\_Flexible Metal Hose shall be metal construction, plated in standard Polished Chrome finish. 10 Year Commercial Warranty. ASME A112.18.1/CSA B125.1 compliant. Available options: 6 = 6' Hose, 7 = 7' Hose.

## **Dimensions**