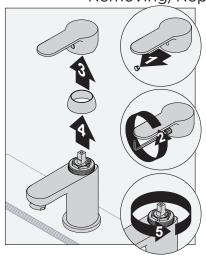

### Removing/Replacing Cartridge

To replace cartridge, repeat process in reverse