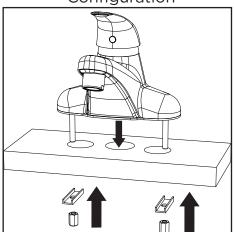

# Single-Handle Lavatory Faucet Operation and Maintenance Manual



### Warranty

**Limited Lifetime** - for residential installations.

**10 Years** - for commercial/industrial installations.

Refer to www.symmons.com/warranty for complete warranty information.



#### **Product Care**

Clean finished trim area with a soft cloth using mild soap and water or a non-abrasive cleaner, and then quickly rinse with water.

## **Tools Required:**















Remove flow restrictor and flush supply lines free of debris. Check for leaks.

## Alternate Mounting Configuration



### Removing/Replacing Cartridge





To replace cartridge, repeat process in reverse

### **Drain Installation**



### Alternate Drain



**WARNING:** This product can expose you to chemicals including lead, which is known to the state of California to cause cancer, birth defects, or other reproductive harm. For more information, go to www.P65Warnings.ca.gov.