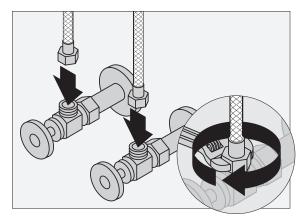

## **Tools Required:**

Remove flow restrictor and flush supply lines free of debris. Check for leaks.