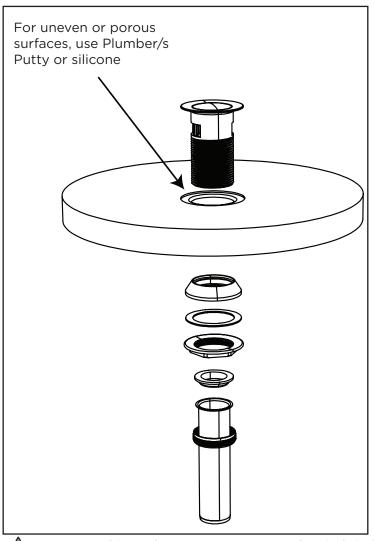

# Single-Handle Lavatory Faucet Operation and Maintenance Manual



### Warranty

**Limited Lifetime** - for residential installations.

**10 Years** - for commercial/industrial installations.

Refer to www.symmons.com/warranty for complete warranty information.



#### **Product Care**

Clean finished trim area with a soft cloth using mild soap and water or a non-abrasive cleaner, and then quickly rinse with water.

## **Tools Required:**















Remove flow restrictor and flush supply lines free of debris. Check for leaks.

## Alternate Mounting Configuration



### Removing/Replacing Cartridge





To replace cartridge, repeat process in reverse

### **Drain Installation**



### Alternate Drain



**WARNING:** This product can expose you to chemicals including lead, which is known to the state of California to cause cancer, birth defects, or other reproductive harm. For more information, go to www.P65Warnings.ca.gov.