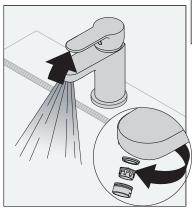

## **Tools Required:**

Remove flow restrictor and flush supply lines free of debris. Check for leaks.