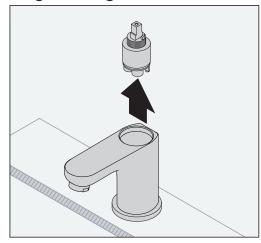

### Removing/Replacing Cartridge

To replace cartridge, repeat process in reverse