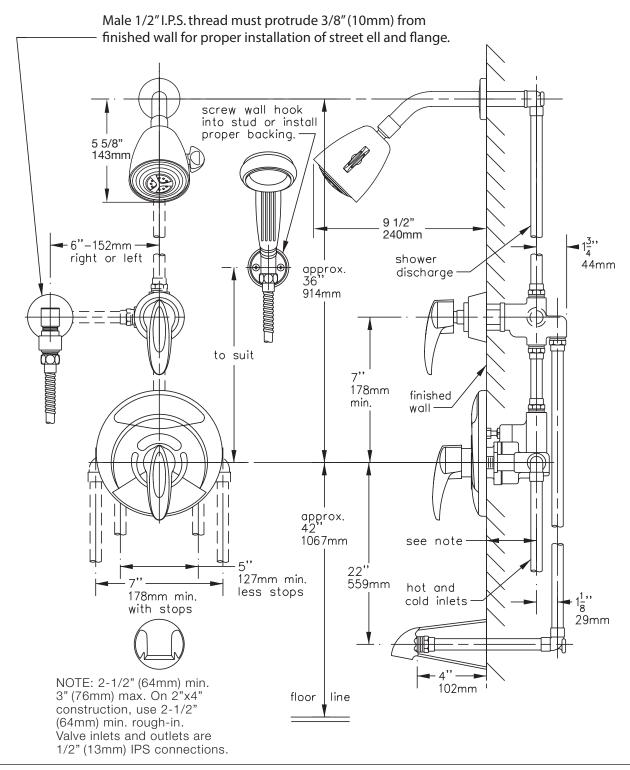

andle turn, Lever diverter with volume control for shower head, hand spray and tub spout, Super shower head with arm and flange, Tub spout, Wall/hand shower with flexible 5' metal hose, In-line vacuum breaker, Wall connection and flange, Wall hook for hand shower mounting, Standard flow rate 2.0 gpm (7.6 L/min). 10 Year Commercial Warranty. ASME A112.18.1/CSA B125.1 compliant. Available options: "1.5 - 1.5 gpm (5.7 L/min) flow restrictor", "STN - Satin Nickel finish", "X - Integral service stops—allows water shut-off at valve for service", "X-3/4 - 3/4" valve to increase flow approximately 20%", "X-CHKS - Integral check stops—for use in installations where a positive shut-off device is used downstream of mixing valve", "NS - Non-shared diverter valve".



## 1-317VT-FS

## **Dimensions**