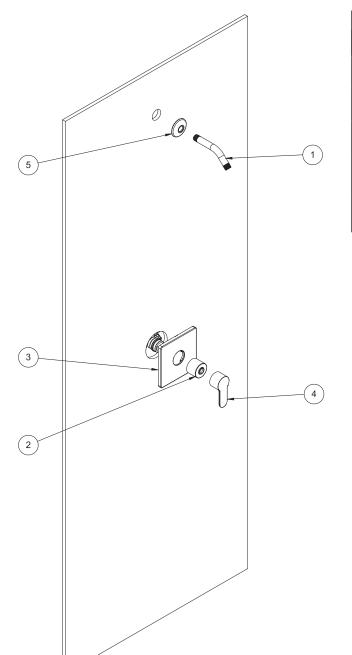

### **Parts Breakdown**

| Replacement Parts |             |              |  |  |
|-------------------|-------------|--------------|--|--|
| Item              | Description | Part Number  |  |  |
| 1                 | Shower Arm  | 300S         |  |  |
| 2                 | Dome        | T-19         |  |  |
| 3                 | Escutcheon  | T-02424-K001 |  |  |
| 4                 | Handle      | T-03668      |  |  |
| 5                 | Flange      | 430SS        |  |  |