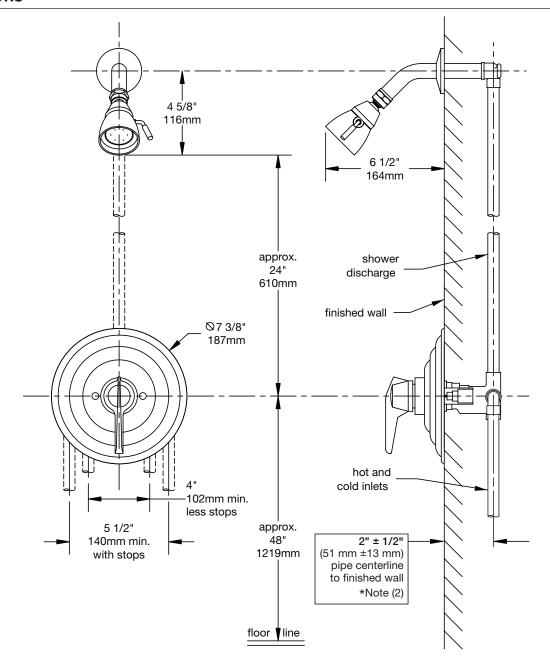

#### **Dimensions**

#### Notes:

- 1) Valve body and piping not included and shown as reference only.
- 2) Plaster shield (p/n T-176) for dry wall, plaster or other type walls 1/2" or greater.
- 3) All dimensions measured from nominal rough-in.
- 4) Dimensions subject to change without notice.